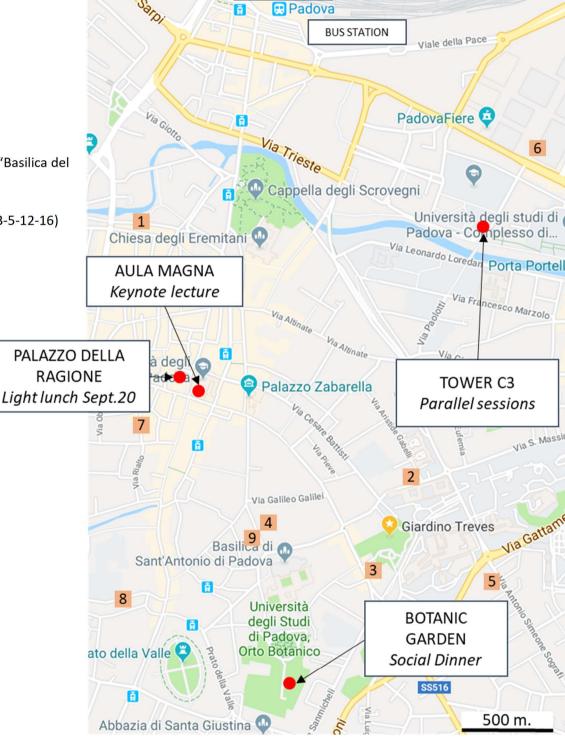

TRAIN STATION

Via Jacopo Avanzo

**TOWER C3** Economics dep., Via Ugo Bassi, 1

AULA MAGNA, Palazzo del Bo, via VIII febbraio, 2

PALAZZO DELLA RAGIONE, Piazza delle Erbe

BOTANIC GARDEN, via Orto Botanico, 15/Prato della Valle

- 1. Hotel Europa (\*\*\*\*) <a href="http://www.hoteleuropapd.it/">http://www.hoteleuropapd.it/</a>
  Largo Europa, 9, 35137 Padova PD
- ✓ Very close to the City Center (600 meters) and to Aula Magna, Palazzo Bo
- √ 1.3 kilometers from Tower C3
- √ 900 meters walking from the Train Station
- 2. Hotel Igea (\*\*\*) https://www.hoteligea.it
  Via Ospedale Civile, 87, 35121 Padova PD
- ✓ Very close to the social dinner place, Botanic Garden (800 meters) and to "Basilica del Santo", one of the main historical attractions of the city
- ✓ 12 minutes walking from the City Center
- ✓ 25 minutes walking from the Train Station (well connected with busses n°3-5-12-16)
- 3. Hotel Giotto (\*\*\*) <a href="http://www.hotelgiotto.com/">http://www.hotelgiotto.com/</a>

Piazzale Pontecorvo, 33, 35121 Padova PD

- ✓ Very close to social dinner venue, Botanic Garden (750 meters)
- ✓ Close to Aula Magna, Palazzo Bo (950 meters)
- ✓ 20 minutes walking from Tower C3
- ✓ 1 km from the City Center
- ✓ 2.1 km from the Train Station (well connected with busses n°3-6-14-24)
- 4. Hotel Al Santo (\*\*\*) http://www.alsanto.it/

Via del Santo, 147, 35123 Padova PD

- ✓ Very close to social dinner venue, Botanic Garden (450 meters)
- ✓ Close to Aula Magna, Palazzo Bo (750 meters)
- ✓ 19 minutes walking from Tower C3
- ✓ 900 meters from the City Center
- ✓ 1.8 km from the Train Station (well connected with busses n°3-5-12-26)

### 5. Hotel Maritan (\*\*\*) <a href="http://www.hotelmaritan.it/">http://www.hotelmaritan.it/</a>

Via Gattamelata, 34, 35128 Padova PD

- ✓ Close to Tower C3 (1.3 kilometers)
- √ 17 minutes walking from Aula Magna, Palazzo Bo
- ✓ 1.5 km from the City Center
- ✓ 2.1 km from the Train Station (well connected with busses n°5-9-13-24)
- 6. NH Hotel (\*\*\*\*) https://www.nh-hotels.it/hotel/nh-padova

Via Niccolò Tommaseo, 61, 35131 Padova PD

- ✓ Very close to Tower C3 (400 meters)
- ✓ 20 minutes walking from the City Center
- ✓ 15 minutes walking from the Train Station

## 7. Hotel Toscanelli (\*\*\*\*\*)

http://www.toscanelli.com/

Via dell'Arco, 2, 35122 Padova PD

- ✓ In the middle of the historical City Center
- ✓ Very close to Aula Magna, Palazzo Bo (250 meters)
- ✓ 1.5 km from Tower C3
- ✓ 1.5 km from the train station (well connected with public transports)

#### 8. Hotel M14 (\*\*\*\*)

http://www.hotelm14.it/m14/index.php/it/ Via Acquette, 9, 35122 Padova PD

- ✓ Very close to the social dinner venue, Botanic Garden (550 meters)
- ✓ 1.1 km from the City Center
- √ 12 minutes walking from Aula Magna, Palazzo Bo
- ✓ 2 km from Tower C3
- ✓ 2.1 km from the Train Station (well connected with busses n°5-12-TL)

## 9. Donatello (\*\*\*)

https://www.hotel-donatello.net/

Via del Santo, 102/104, 35123 Padova PD

- ✓ Close to Aula Magna, Palazzo Bo (800 meters)
- 4 minutes walking from the social dinner venue, Botanic Garden and in front of "Basilica del Santo", one of the main historical attractions of the city
- ✓ 10 minutes walking from the City Center
- ✓ 1.9 km from the Train Station (well connected with public transports)